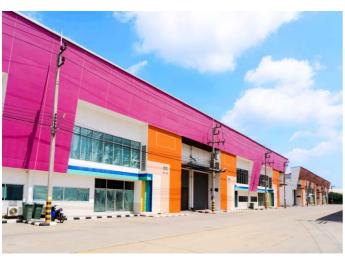

# CHODTHANAWAT 3

### FACTORY – WAREHOUSE

#### Address : No. 51/1-52 Moo 4 Rama 2 Rd. Tambol Nadee, Amphur Muang , Samut Sakhon 74000

#### **PROJECT AREA**

Warehouse Office Warehouse+Office Building Structure

Roof

Wall

Gypsum Board Ceiling Floor Warehouse Gate Local Road

- : Approximately 430 520 sq.m. /unit
- : Approximately 90 sq.m. /unit
- : Total 530 610 sq.m. /unit
- : Steel Reinforced Concrete size of 20x26 meters in width and length without center pole.
- : Wrought alloyed steel structure roofing plated with Alu-Zinc Sheets transparent tiles.
- : Brick block concrete wall with a cement coating and painted about 8-12 meters height.
- : Open Space High Ceiling 8 12 meters Flooring.
- : Cement floor with iron reinforcement load 2 tons /sq.m.
- : Steel Roll Gate: average 4.5  $\times$  4.5 m. in width and height
- : 10-15 meters wide concrete road enabling to accommodate large trucks tailing with 40' container.