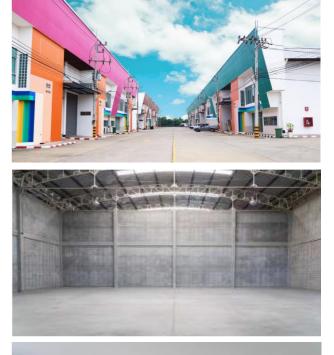

#### **PROJECT AREA**

Warehouse Office Warehouse+Office Building Structure

Roof

Wall

Gypsum Board Ceiling Floor Warehouse Gate Local Road

- : Approximately 430 520 sq.m. /unit
- : Approximately 90 sq.m. /unit
- : Total 530 610 sq.m. /unit
- : Steel Reinforced Concrete size of 20x26 meters in width and length without center pole.
- : Wrought alloyed steel structure roofing plated with Alu-Zinc Sheets transparent tiles.
- : Brick block concrete wall with a cement coating and painted about 8-12 meters height.
- : Open Space High Ceiling 8 12 meters Flooring.
- : Cement floor with iron reinforcement load 2 tons /sq.m.
- : Steel Roll Gate: average 4.5  $\times$  4.5 m. in width and height
- : 10-15 meters wide concrete road enabling to accommodate large trucks tailing with 40' container.